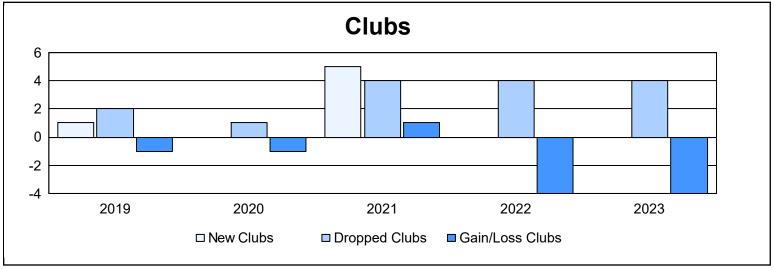

District S 1

As of June 2023 Cumulative

| Year      | New<br>Clubs | Dropped<br>Clubs | Gain/<br>Loss<br>Clubs | New<br>Members | Charter<br>Members | Reinstate<br>Members | Transfer<br>Members | Total<br>Member<br>Added | Total<br>Members<br>Dropped | Gain/<br>Loss<br>Members |
|-----------|--------------|------------------|------------------------|----------------|--------------------|----------------------|---------------------|--------------------------|-----------------------------|--------------------------|
| 2018-2019 | 1            | 2                | -1                     | 67             | 98                 | 2                    | 4                   | 171                      | 126                         | 45                       |
| 2019-2020 | 0            | 1                | -1                     | 9              | 0                  | 4                    | 5                   | 18                       | 92                          | -74                      |
| 2020-2021 | 5            | 4                | 1                      | 134            | 167                | 31                   | 10                  | 342                      | 333                         | 9                        |
| 2021-2022 | 0            | 4                | -4                     | 53             | 23                 | 37                   | 4                   | 117                      | 257                         | -140                     |
| 2022-2023 | 0            | 4                | -4                     | 36             | 2                  | 18                   | 1                   | 57                       | 140                         | -83                      |
| Average   | 1            | 3                | -2                     | 60             | 58                 | 18                   | 5                   | 141                      | 190                         | -49                      |