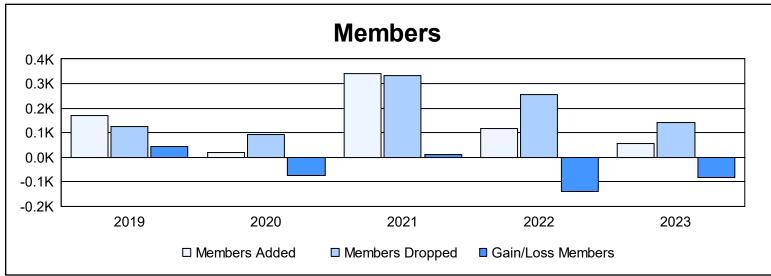

District S 1

As of June 2023 Cumulative

| Year      | New<br>Clubs | Dropped<br>Clubs | Gain/<br>Loss<br>Clubs | New<br>Members | Charter<br>Members | Reinstate<br>Members | Transfer<br>Members | Total<br>Member<br>Added | Total<br>Members<br>Dropped | Gain/<br>Loss<br>Members |
|-----------|--------------|------------------|------------------------|----------------|--------------------|----------------------|---------------------|--------------------------|-----------------------------|--------------------------|
| 2018-2019 | 1            | 2                | -1                     | 67             | 98                 | 2                    | 4                   | 171                      | 126                         | 45                       |
| 2019-2020 | 0            | 1                | -1                     | 9              | 0                  | 4                    | 5                   | 18                       | 92                          | -74                      |
| 2020-2021 | 5            | 4                | 1                      | 134            | 167                | 31                   | 10                  | 342                      | 333                         | 9                        |
| 2021-2022 | 0            | 4                | -4                     | 53             | 23                 | 37                   | 4                   | 117                      | 257                         | -140                     |
| 2022-2023 | 0            | 4                | -4                     | 36             | 2                  | 18                   | 1                   | 57                       | 140                         | -83                      |
| Average   | 1            | 3                | -2                     | 60             | 58                 | 18                   | 5                   | 141                      | 190                         | -49                      |